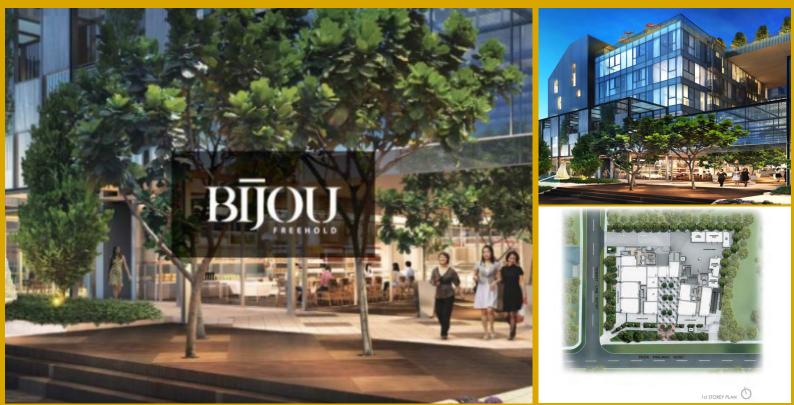

### **BIJOU**

With 15 commercial Units to choose from, Bijou is a freehold mixed development. The retail units will be a grocery/convenience store, so residents will not have to leave the block for everyday items. • Sizes range from 411sqf -1935sqf • Retail shop rental • Rental range from \$3699 -\$13545